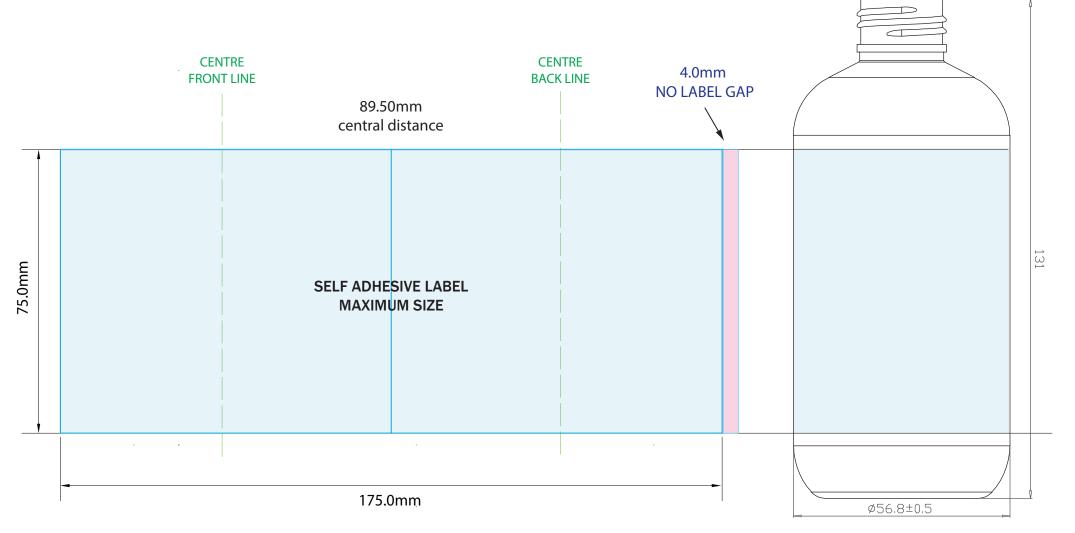

## **SUGGESTED - LABEL PANEL AREA**

GUIDE ONLY. Prior to artwork, labels and other costs, it is imperative to confirm with your chosen labelling method that this guide & sizing is suitable for your use.

Note: All dimensions and tolerances are subject to final product specification.

Bottle circumference = 179.00mm

NOT DRAWN TO SCALE
Please SIZE and SUPPLY Artwork to 100%

| Vision Packaging (Aust.) Pty Limited 16 075 725 576 |                       |
|-----------------------------------------------------|-----------------------|
| DRAWING ID: 115botbostonsqt0250-0115                | DATE: 01/05/24        |
| NAME: Bottle 250mL LA Squat Boston                  | ITEM Ref: 1150115131  |
| NOMINAL FILL: 250mL                                 | MATERIAL: PET         |
| NECK: 24/410                                        | WEIGHT: 25.0gm ± 2.0g |
| BRIMFUL CAPACITY: 262.0mL ± 10.0mL                  | UNIT: mm              |